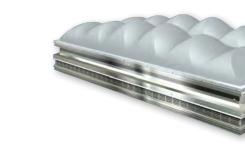

#### SKYPRO ILLUMINATOR UNIT SKYLIGHTS

Superior quality natural daylighting combined with exceptional strength and durability

- High-impact SKYPRO polycarbonate domes
- Unique SKYWAVE Arc design provides even light distribution and 30% more surface area
- Rated for high-wind exposure zones
- Meets UL 972 Impact Resistance Standard
- IR resistance options to reduce SHGC
- Single or double dome options
- Curb mounted or self-flashing available

#### SKYPRO VORTEX LOUVERED SKYLIGHT

A cost-effective and energy-efficient unit skylight designed to provide a high-quality, even light distribution combined with gravity ventilation

- High-impact SKYPRO polycarbonate domes
- Engineered with louvers built into base
- Standard rain shields incorporated inside base
- Unique SKYWAVE Arc design provides even light distribution and 30% more surface area
- Rated for high-wind exposure zones
- Curb mounted or self-flashing available