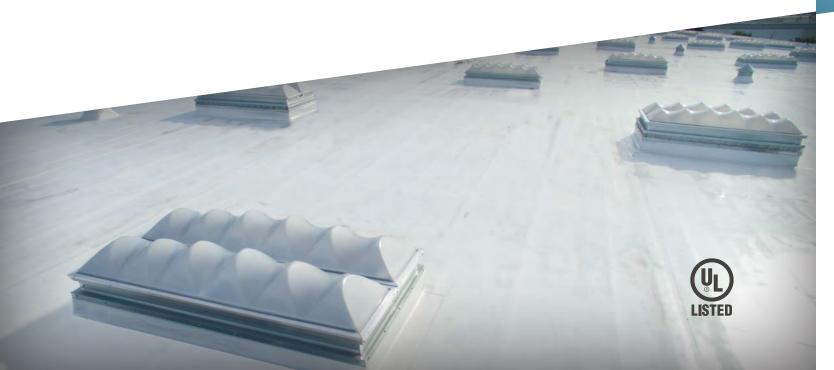

## INDUSTRIAL SKYLIGHTS AND SMOKE VENTS

#### SKYPRO ILLUMINATOR UNIT SKYLIGHTS

Superior quality natural daylighting combined with exceptional strength and durability

- High-impact SKYPRO polycarbonate domes
- Unique SKYWAVE Arc design provides even light distribution and 30% more surface area
- Rated for high-wind exposure zones
- Meets UL 972 Impact Resistance Standard
- IR resistance options to reduce SHGC
- Single or double dome options
- Curb mounted or self-flashing available

#### **UL LISTED HEAT AND SMOKE VENT**

Meets the requirements of the International Fire Code (IFC) and Building Code (IBC)

- Available as curb mounted or self-flashing
- Tested and certified to UL 793 Standard
- High-impact SKYPRO polycarbonate domes
- Galvanized steel or aluminum frames
- Domed or metal insulated lid option Quick lead-times to meet project schedules
- Listed for 90 psf uplift load
- Passes performance requirements for AAMA/WDMA/CSA 101/I.S./A440-11