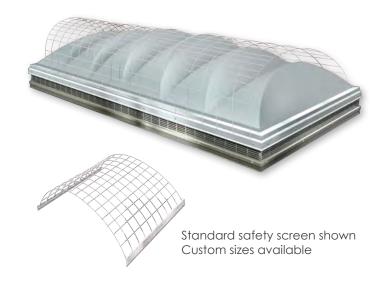

SKYCO Skylights custom skylights not only look stunning and compliment any building but they perform under the most rigorous conditions. From glazing to thickness, standard configurations to unique designs, SKYCO Skylights is ready and able to handle the scope of any size custom structural skylights as well as canopies. Hip ridges, retractables, pyramids, barrel vaults, segmented canopies, polygons, and many more...

Pyramid

Ridge Gable Ridge

Segmented Barrel Vault

Lean-to

Solarium

#### **INTRODUCING SKYCO'S SKYGLAZE GLAZING SYSTEM**

Hip Ridge

Polygon

- Cost-effective alternative to Fiberglass Translucent Glazing (FRP)
- Unlimited performance configurations to meet a wide range of solar heat gain and light transmittance designs
- Provides an impact strength 200 times that of alass
- Skyglaze will not crack, turn yellow, fiberbloom or generate mold
- Glazing panels maintain a Class A fire rating (interior and exterior)
- Periodic protective coating not required to maintain warranty
- SKYCO Skylights's engineering team is available to assist with cost-effective and highest performing designs.