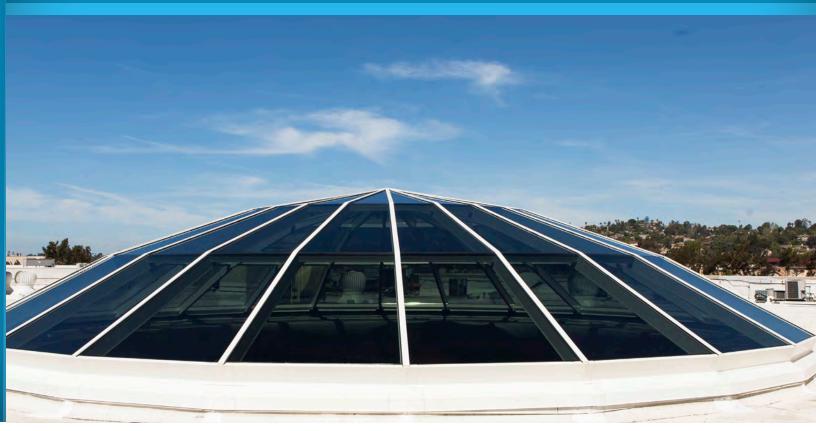

SKYCO Skylights custom skylights not only look stunning and compliment any building but they perform under the most rigorous conditions. From glazing to thickness, standard configurations to unique designs, SKYCO Skylights is ready and able to handle the scope of any size custom structural skylights as well as canopies. Hip ridges, retractables, pyramids, barrel vaults, segmented canopies, polygons, and many more...

## **CUSTOM SKYLIGHTS**

SKYCO Skylights is proud to offer one of the most complete selections of innovative skylight designs in the industry, manufacturing a full range of products from unit skylights for industrial and commercial applications, UL Listed heat and smoke vents, fall-protection screens, security bars, roof access hatches, and custom structural metal-framed skylights. Our systems are available with a complete range of glazing options including high-performance insulated glass, multi-wall polycarbonate, dynamic glass, photovoltaic glass, and our innovative SkyGlaze glazing alternative to FRP Systems.

Pyramid

Ridge Gable Ridge

Segmented Barrel Vault

Lean-to

Solarium