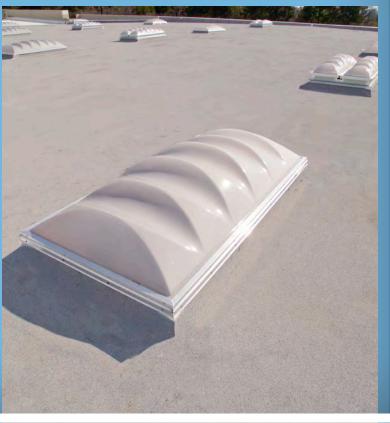

#### SKYPRO ILLUMINATOR UNIT SKYLIGHTS

Superior quality natural daylighting combined with exceptional strength and durability

- High-impact SKYPRO polycarbonate domes
- Unique SKYWAVE Arc design provides even light distribution and 30% more surface area
- Rated for high-wind exposure zones
- Meets UL 972 Impact Resistance Standard
- IR resistance options to reduce SHGC
- Single or double dome options
- Curb mounted or self-flashing available

# Curb mounted unit shown