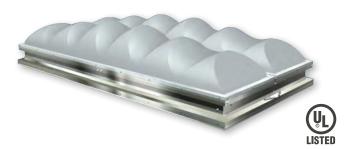

#### SKYPRO ILLUMINATOR UNIT SKYLIGHTS

Superior quality natural daylighting combined with exceptional strength and durability

- High-impact SKYPRO polycarbonate domes
- Unique SKYWAVE Arc design provides even light distribution and 30% more surface area
- Rated for high-wind exposure zones
- Meets UL 972 Impact Resistance Standard
- IR resistance options to reduce SHGC
- Single or double dome options
- Curb mounted or self-flashing available

#### **UL LISTED HEAT AND SMOKE VENT**

Meets the requirements of the International Fire Code (IFC) and Building Code (IBC)

- Available as curb mounted or self-flashing
- Tested and certified to UL 793 Standard
- High-impact SKYPRO polycarbonate domes
- Galvanized steel or aluminum frames
- Domed or metal insulated lid option Quick lead-times to meet project schedules
- Listed for 90 psf uplift load
- Passes performance requirements for AAMA/WDMA/CSA 101/I.S./A440-11