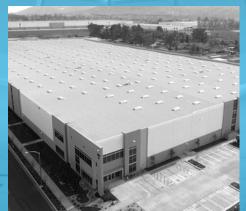

## **INDUSTRIAL SKYLIGHTS**

SKYCO Skylights's UL

Listed Smoke Vents and

Unit Skylights are the perfect

daylighting solution for your

industrial building needs.

skYCO Skylights's industrial and commercial skylight line provides 30% more lighting and significantly more lifespan for the roofer, contractor or architect that insists on providing their customers with the best and most cost-effective building mater

#### SKYPRO ILLUMINATOR UNIT SKYLIGHTS

Superior quality natural daylighting combined with exceptional strength and durability

- High-impact SKYPRO polycarbonate domes
- Unique SKYWAVE Arc design provides even light distribution and 30% more surface area
- Rated for high-wind exposure zones
- Meets UL 972 Impact Resistance Standard
- IR resistance options to reduce SHGC
- Single or double dome options
- Curb mounted or self-flashing available

#### **LOGISTICS CENTER**

"We save significantly on energy cost because the warehouse is completely lit in daytime by the 300+ SKYPRO skylights."