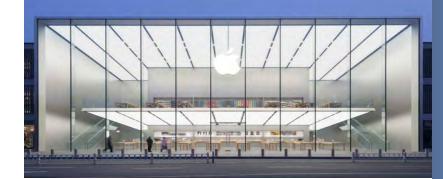

INTEGRITY QUALITY INNOVATION

The state-of-the-art Apple Flagship Store's entire rooftop is equipped with a SKYCO Skylights photovoltaic (BIPV) system to offset power consumption.

- Up to 50% Transparency with Photovoltaic Glass
- Durable Material and Easy to Install
- New and Innovative Retro-fit Applications
- Full Service Design to Installation Services