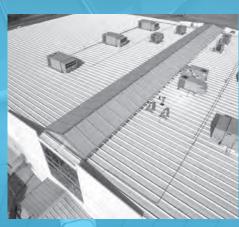

#### SKYPRO ILLUMINATOR UNIT SKYLIGHTS

Superior quality natural daylighting combined with exceptional strength and durability

- High-impact SKYPRO polycarbonate domes
- Unique SKYWAVE Arc design provides even light distribution and 30% more surface area
- Rated for high-wind exposure zones
- Meets UL 972 Impact Resistance Standard
- IR resistance options to reduce SHGC
- Single or double dome options
- Curb mounted or self-flashing available

# Curb mounted unit shown