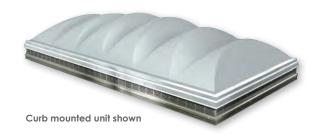

#### SKYPRO ILLUMINATOR UNIT SKYLIGHTS

Superior quality natural daylighting combined with exceptional strength and durability

- High-impact SKYPRO polycarbonate domes
- Unique SKYWAVE Arc design provides even light distribution and 30% more surface area
- Rated for high-wind exposure zones
- Meets UL 972 Impact Resistance Standard
- IR resistance options to reduce SHGC
- Single or double dome options
- Curb mounted or self-flashing available

# Curb mounted unit shown