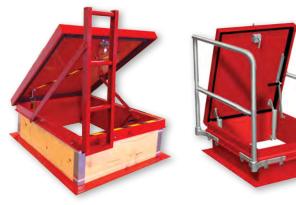

#### **ROOF ACCESS HATCHES**

Galvanized steel with standard federal safety red powder coat finish

| MODEL        | SIZE      | MODEL        | SIZE      |
|--------------|-----------|--------------|-----------|
| 2424-S-RH-SF | 24" x 24" | 3054-S-RH-SF | 30" x 54" |
| 2430-S-RH-SF | 24" x 30" | 3096-S-RH-SF | 30" x 96" |
| 2436-S-RH-SF | 24" x 36" | 3636-S-RH-SF | 36" x 36" |
| 3030-S-RH-SF | 30" x 30" | 3648-S-RH-SF | 36" x 48" |
| 3036-S-RH-SF | 30" x 36" | 4848-S-RH-SF | 48" x 48" |

Roof Hatch Assist

Hatch Railing System