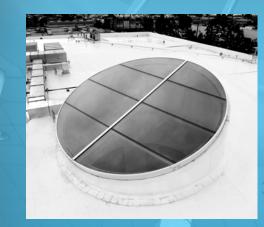

INTEGRITY QUALITY INNOVATION

The state-of-the-art Apple Flagship Store's entire rooftop is equipped with a SKYCO Skylights photovoltaic (BIPV) system to offset power consumption.

- Up to 50% Transparency with Photovoltaic Glass
- Durable Material and Easy to Install
- New and Innovative Retro-fit Applications
- Full Service Design to Installation Services