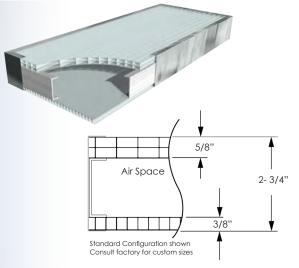

## **CUSTOM SKYLIGHTS**

SKYCO Skylights is proud to offer one of the most complete selections of innovative skylight designs in the industry, manufacturing a full range of products from unit skylights for industrial and commercial applications, UL Listed heat and smoke vents, fall-protection screens, security bars, roof access hatches, and custom structural metal-framed skylights. Our systems are available with a complete range of glazing options including high-performance insulated glass, multi-wall polycarbonate, dynamic glass, photovoltaic glass, and our innovative SkyGlaze glazing alternative to FRP Systems.

#### **INTRODUCING SKYCO'S SKYGLAZE GLAZING SYSTEM**

Hip Ridge

Polygon

- Cost-effective alternative to Fiberglass Translucent Glazing (FRP)
- Unlimited performance configurations to meet a wide range of solar heat gain and light transmittance designs
- Provides an impact strength 200 times that of alass
- Skyglaze will not crack, turn yellow, fiberbloom or generate mold
- Glazing panels maintain a Class A fire rating (interior and exterior)
- Periodic protective coating not required to maintain warranty
- SKYCO Skylights's engineering team is available to assist with cost-effective and highest performing designs.