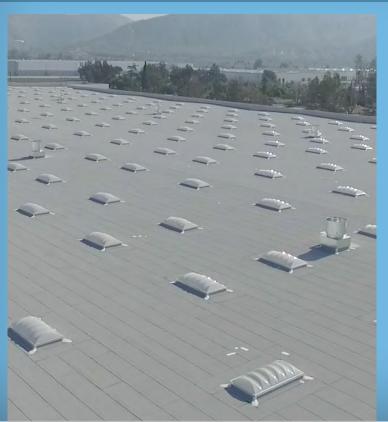

## **INDUSTRIAL SKYLIGHTS**

SKYCO Skylights's UL

Listed Smoke Vents and

Unit Skylights are the perfect

daylighting solution for your

industrial building needs.

skYCO Skylights's industrial and commercial skylight line provides 30% more lighting and significantly more lifespan for the roofer, contractor or architect that insists on providing their customers with the best and most cost-effective building mater

#### SKYPRO ILLUMINATOR UNIT SKYLIGHTS

Superior quality natural daylighting combined with exceptional strength and durability

- High-impact SKYPRO polycarbonate domes
- Unique SKYWAVE Arc design provides even light distribution and 30% more surface area
- Rated for high-wind exposure zones
- Meets UL 972 Impact Resistance Standard
- IR resistance options to reduce SHGC
- Single or double dome options
- Curb mounted or self-flashing available