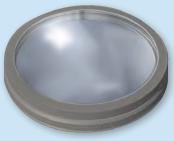

#### SKYPRO ILLUMINATOR UNIT SKYLIGHTS

Superior quality natural daylighting combined with exceptional strength and durability

- High-impact SKYPRO polycarbonate domes
- Unique SKYWAVE Arc design provides even light distribution and 30% more surface area
- Rated for high-wind exposure zones
- Meets UL 972 Impact Resistance Standard
- IR resistance options to reduce SHGC
- Single or double dome options
- Curb mounted or self-flashing available

# Curb mounted unit shown