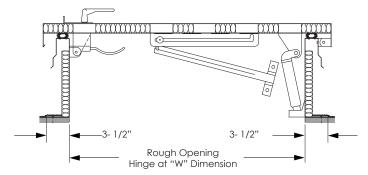

#### **ROOF ACCESS HATCHES**

Galvanized steel with standard federal safety red powder coat finish

| MODEL        | SIZE      | MODEL        | SIZE      |
|--------------|-----------|--------------|-----------|
| 2424-S-RH-SF | 24" x 24" | 3054-S-RH-SF | 30" x 54" |
| 2430-S-RH-SF | 24" x 30" | 3096-S-RH-SF | 30" x 96" |
| 2436-S-RH-SF | 24" x 36" | 3636-S-RH-SF | 36" x 36" |
| 3030-S-RH-SF | 30" x 30" | 3648-S-RH-SF | 36" x 48" |
| 3036-S-RH-SF | 30" x 36" | 4848-S-RH-SF | 48" x 48" |

Roof Hatch Assist

Hatch Railing System