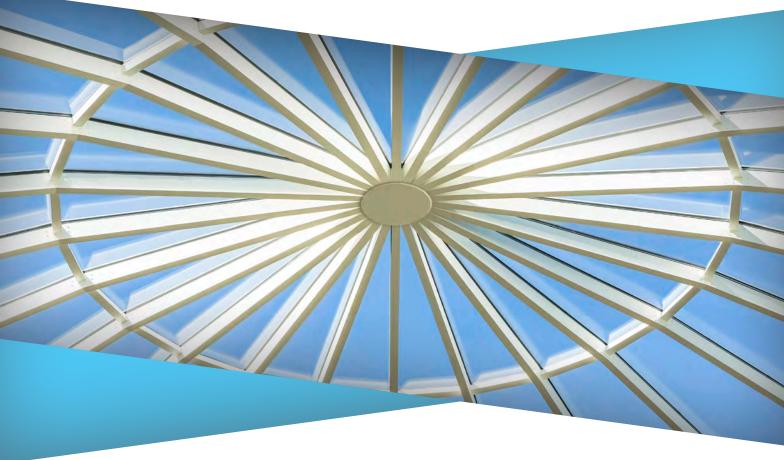

SKYCO Skylights custom skylights not only look stunning and compliment any building but they perform under the most rigorous conditions. From glazing to thickness, standard configurations to unique designs, SKYCO Skylights is ready and able to handle the scope of any size custom structural skylights as well as canopies. Hip ridges, retractables, pyramids, barrel vaults, segmented canopies, polygons, and many more...

## **CUSTOM SKYLIGHTS**

SKYCO Skylights is proud to offer one of the most complete selections of innovative skylight designs in the industry, manufacturing a full range of products from unit skylights for industrial and commercial applications, UL Listed heat and smoke vents, fall-protection screens, security bars, roof access hatches, and custom structural metal-framed skylights. Our systems are available with a complete range of glazing options including high-performance insulated glass, multi-wall polycarbonate, dynamic glass, photovoltaic glass, and our innovative SkyGlaze glazing alternative to FRP Systems.