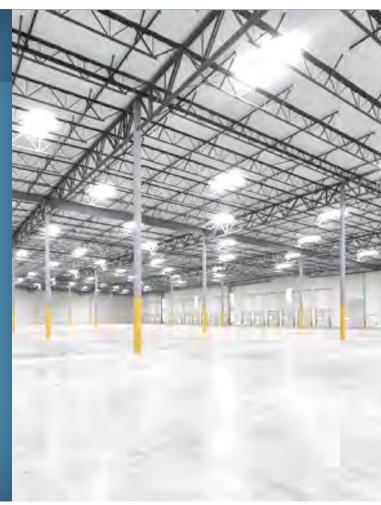

## **INDUSTRIAL SKYLIGHTS**

SKYCO Skylights's UL

Listed Smoke Vents and

Unit Skylights are the perfect

daylighting solution for your

industrial building needs.

skYCO Skylights's industrial and commercial skylight line provides 30% more lighting and significantly more lifespan for the roofer, contractor or architect that insists on providing their customers with the best and most cost-effective building mater

#### **LOGISTICS CENTER**

"We save significantly on energy cost because the warehouse is completely lit in daytime by the 300+ SKYPRO skylights."